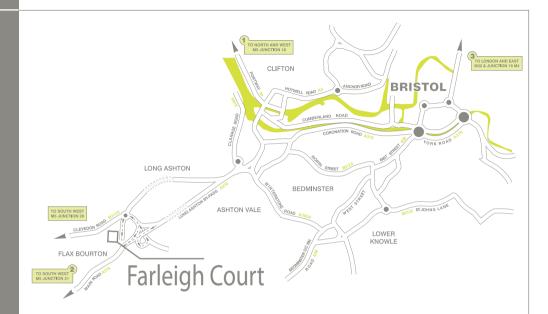

## COMING FROM ALL DIRECTIONS...

- 1 FROM THE M5 JUNCTION 18 WEST / WALES COME INTO BRISTOL ON THE A4 PORTWAY:
- After passing under the Clifton Suspension
  Bridge look for directions to Weston-super-Mare via the A370.
- Follow the A370 and filter off left for NAILSEA this takes you under the A370.
- 2 FROM THE M5 JUNCTION 21 FOLLOW THE A370:
- Travel towards Bristol for 10 miles filter off left for NAILSEA this takes left off the A370.
- 3 FROM LONDON M4 JUNCTION 19, JOIN M32 AND TRAVEL ALL THE WAY INTO BRISTOL:
- Follow signs for the South West and pick up the A370 to Weston-super-Mare.
- Follow the A370 and filter off left for NAILSEA this takes you under the A370.

## NEARLY THERE

- Within 400m at a double mini roundabout turn left for THE MAGISTRATES COURT – this is Old Weston Rd
- Within 500m you will arrive at Farleigh Court or the right hand side

Farleigh Court • Old Weston Road • Flax Bourton • Bristol BS48 1UR